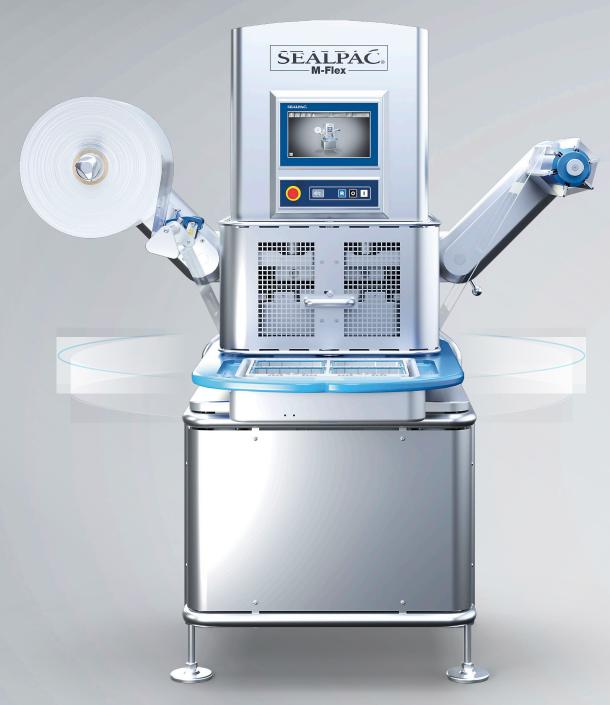

### Compact SEALPAC M-Flex traysealer

Within the segment of tray sealing, SEALPAC is renowned for its highly efficient machines that are capable of packaging large quantities of products quickly, safely, and fully automatically, even in the most demanding industrial environments.

Now, the space-saving SEALPAC M-Flex traysealer enables companies with smaller production volumes and frequent product changes to enter the professional world of packaging.

### Easy operation

SEALPAC

The M-Flex comes with an intuitive touch-screen display. Due to its self-explanatory menu guidance, the display is easy to use for any operator. By issuing SmartKey RFID tags, the traysealer automatically recognizes its user and sets the authorities accordingly. This enables full control and traceability in production.

### Collapsible film arms

Both film arms can be folded up during transport, so the machine will fit through any industrial door.