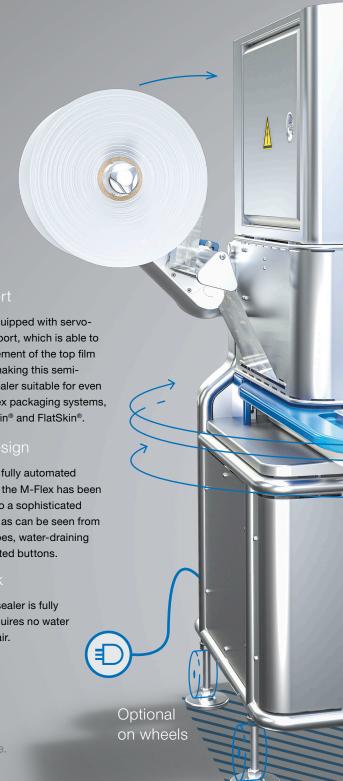

### With

Flatskin<sup>®</sup> Trayskin<sup>®</sup> and more

Formats

The M-Flex is equipped with servodriven film transport, which is able to control the movement of the top film in every detail, making this semiautomatic traysealer suitable for even the most complex packaging systems, including TraySkin® and FlatSkin®.

Like SEALPAC's fully automated Amax traysealers, the M-Flex has been built according to a sophisticated hygienic design, as can be seen from its rounded shapes, water-draining feet, and integrated buttons.

The M-Flex traysealer is fully electric, so it requires no water or compressed air.

Tooling area: 380 x 290 mm Tray height: up to 100 mm

### Collapsible film arms

Both film arms can be folded up during transport, so the machine will fit through any industrial door.